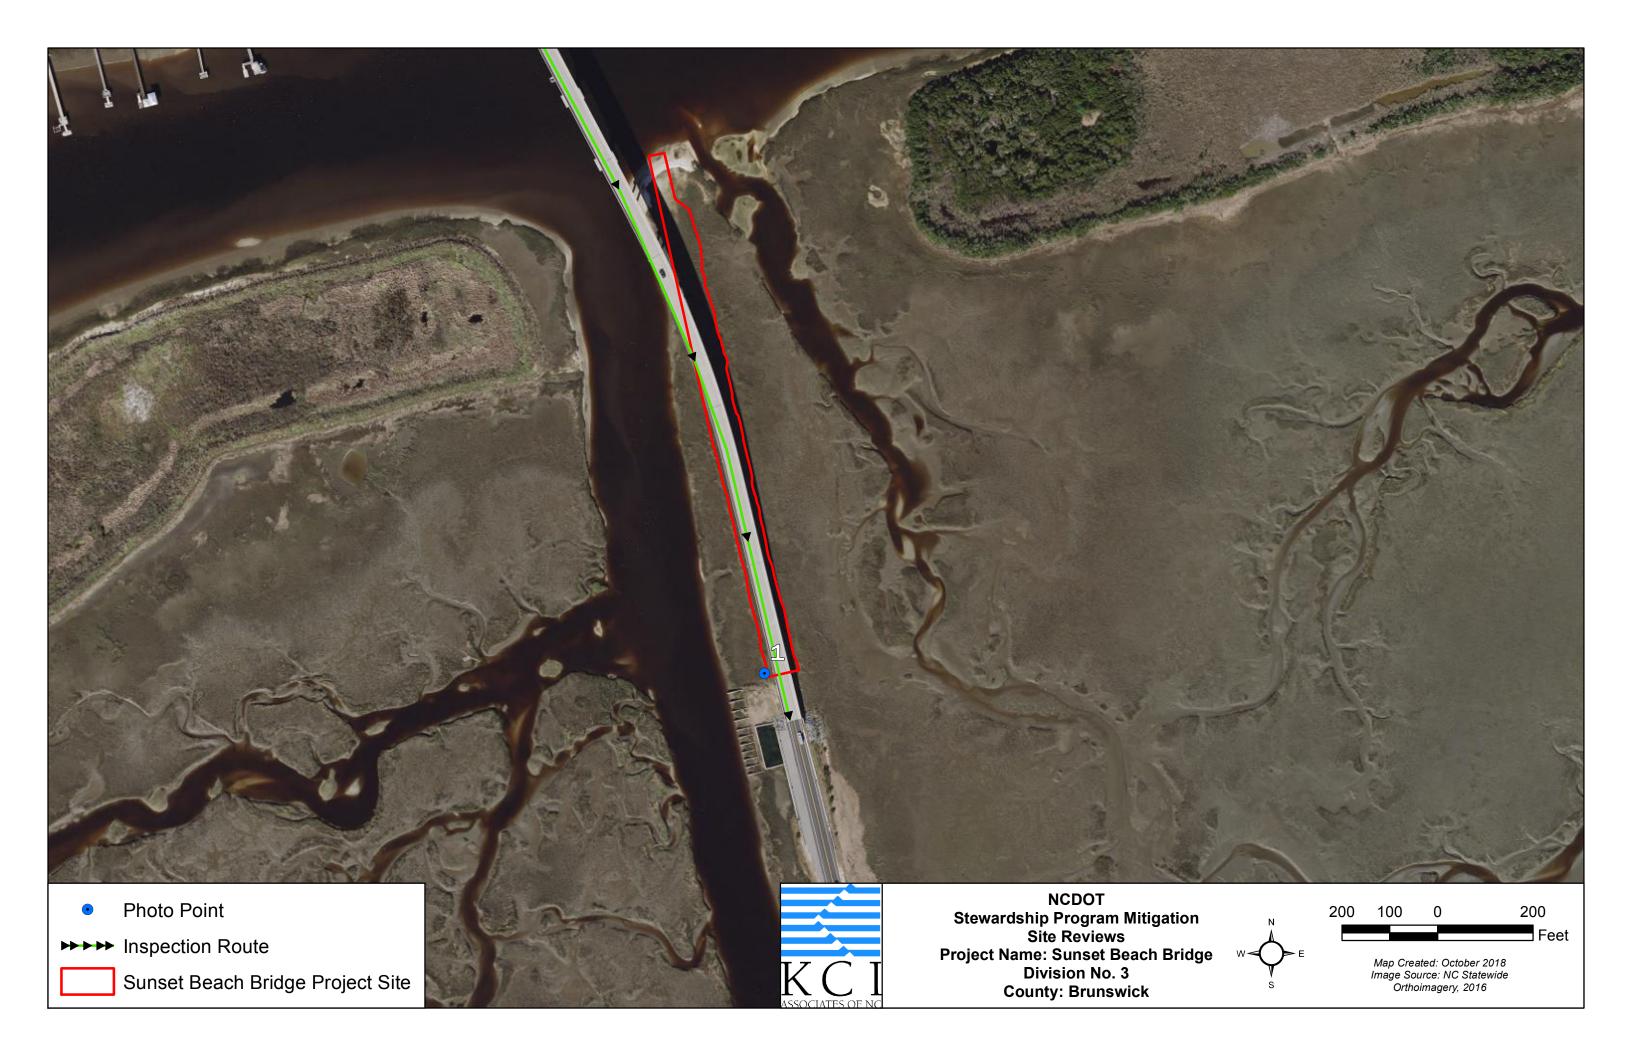

## SUNSET BEACH BRIDGE INSPECTION REPORT

| MITIGATION SITE NAME Sunset Beach Bridge                                                                                                                                                                |      | TIP#<br>B-0682 |                            |     | 3S #<br>/A                            | INSPECTION DATE<br>October 18, 2018                   |
|---------------------------------------------------------------------------------------------------------------------------------------------------------------------------------------------------------|------|----------------|----------------------------|-----|---------------------------------------|-------------------------------------------------------|
| COUNTY<br>Brunswick                                                                                                                                                                                     |      | # ACRES<br>1.5 |                            |     |                                       |                                                       |
|                                                                                                                                                                                                         |      | TOR<br>OB      | PHONE<br>(919) 783-9214    |     | EMAIL ADDRESS tommy.seelinger@kci.com |                                                       |
| Inspection Activities: Complete all that apply. Describe location of visited areas if <100%.                                                                                                            |      |                |                            |     |                                       |                                                       |
| Walked boundaries                                                                                                                                                                                       |      |                | Walked trails / roads      |     |                                       |                                                       |
| Walked road frontage ⊠ YES □ NO □ N/A                                                                                                                                                                   |      |                | Walked interior YES NO N/A |     |                                       | ⊠ No □ N/A                                            |
| Monitored from air                                                                                                                                                                                      |      |                |                            |     |                                       |                                                       |
| Condition of boundaries    Condition of boundaries                                                                                                                                                      |      |                |                            |     |                                       |                                                       |
| COMMENTS: Site remains in excellent condition. No signs of trespass or dumping were observed. No NCDOT signage was visible at time of site visit.                                                       |      |                |                            |     |                                       |                                                       |
| WHICH NATURAL ACTIVITIES / CHANGES HAVE TAKEN PLACE SINCE LAST MONITORING INSPECTION? Check all that apply. Note location and extent. Wherever possible, note species of concern. Document with photos. |      |                |                            |     |                                       |                                                       |
| FLOODING                                                                                                                                                                                                | FIRE |                | STO                        | )RM |                                       | ARTH<br>MOVEMENT                                      |
| □INVASIVE EXOTIC VEGETATION                                                                                                                                                                             |      |                | □ANIMAL<br>ACTIVITY        |     | _                                     | OTHER ACTIVITIES/ CHANGES? (Please Explain) NO CHANGE |
| COMMENTS:                                                                                                                                                                                               |      |                |                            |     |                                       |                                                       |
|                                                                                                                                                                                                         |      |                |                            |     |                                       |                                                       |
|                                                                                                                                                                                                         |      |                |                            |     |                                       |                                                       |