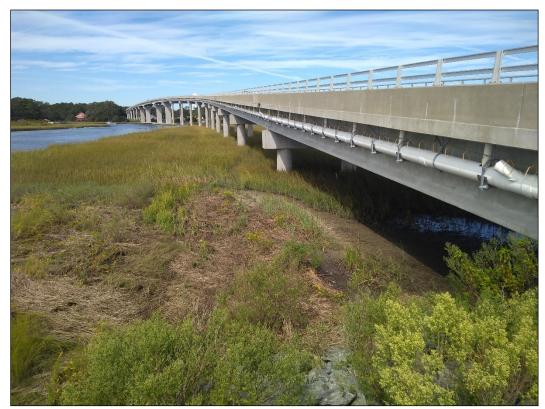

## SUNSET BEACH BRIDGE INSPECTION REPORT

Photo 1 – View of western side of site.